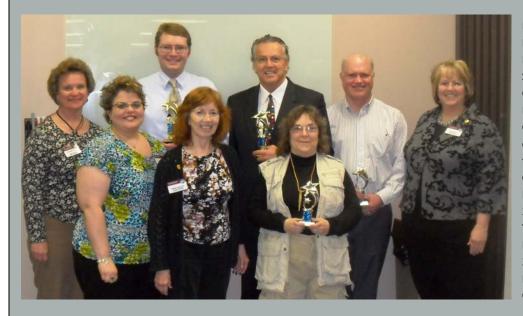

#### Division C Governor – Jolene Allen

Congratulations to Bob Ryan of Southeast Toastmasters for winning the Division C International Speech contest and to Jonathan Gardner, also of Southeast Toastmasters, for winning the Division C Tall Tales Contest on March 19!

District 24 Governor, LuAnn Anglo, Lt. Gov. Education & Training, Sheri Wells-Chesley, Lt. Gov. Marketing, Kathy Henvey, and Division C Gov., Jolene Allen, congratulate (from left to right) Jonathan Gardner, Bob Ryan, Barb Frank, who won 2<sup>nd</sup> place in the Tall Tales contest, and David James, who won 2<sup>nd</sup> place in the International Speech Contest.